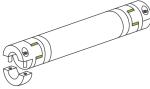

- Spindle with trapezoidal or ball thread Depending on the requirements for economy, accuracy and speed
- High performance gearing
  Hardened and ground for outstanding
  durability and energy efficiency
- Standardised flanges and attachments
  In stock for commercially available engines
- Corrosion protection ex works
  Consistent basic protection as standard;
  further protection levels and desired colours possible

ZIMM screw jack in 14 sizes with a lifting force of 2 kN to 1,000 kN; more than 1,000 system components ex stock, more than 7,000 combinations possible

Spindles and nuts

Versatile range from 16 to 160 mm in diameter for trapezoidal and ball screws