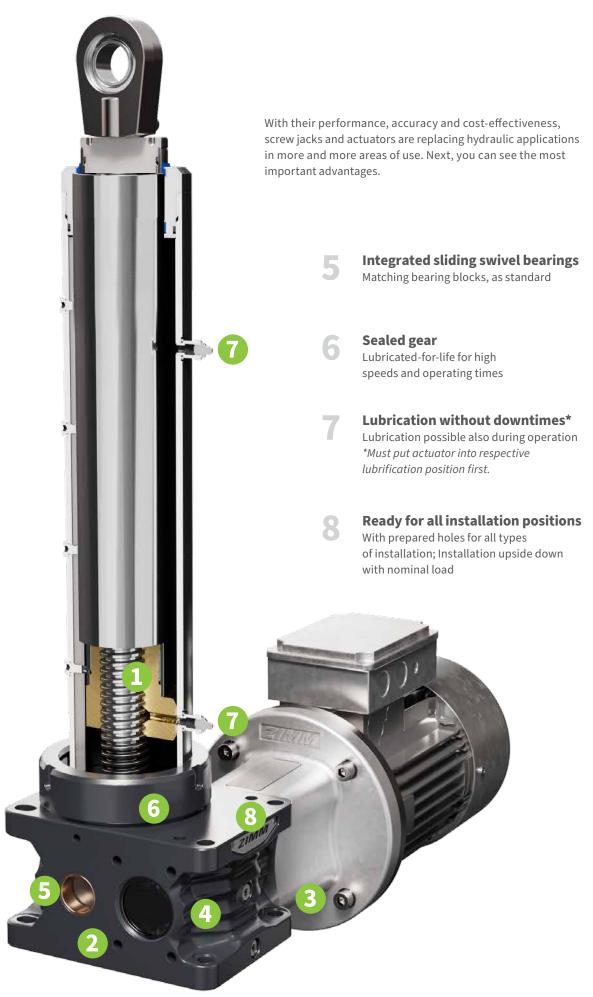

- Spindle with trapezoidal or ball thread Depending on the requirements for economy, accuracy and speed
- High performance gearing
  Hardened and ground for outstanding
  durability and energy efficiency
- Standardised flanges and attachments
  In stock for commercially available engines
- Corrosion protection ex works
  Consistent basic protection as standard;
  further protection levels and desired colours possible