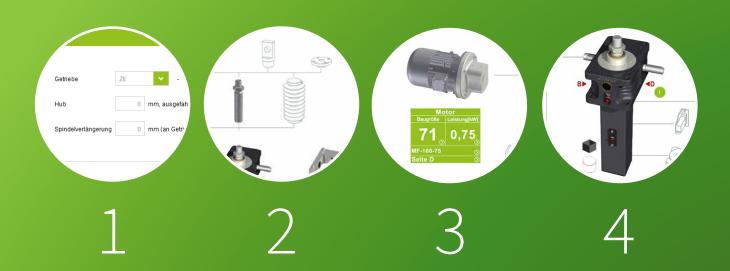

# 5 steps to a perfectly designed lifting system

- **Enter parameter**
- **Select components**
- 3. Configure
- 4. **Check system preview**
- **5. Download 3D data**

with lifting forces from 2 kN to 1,000 kN