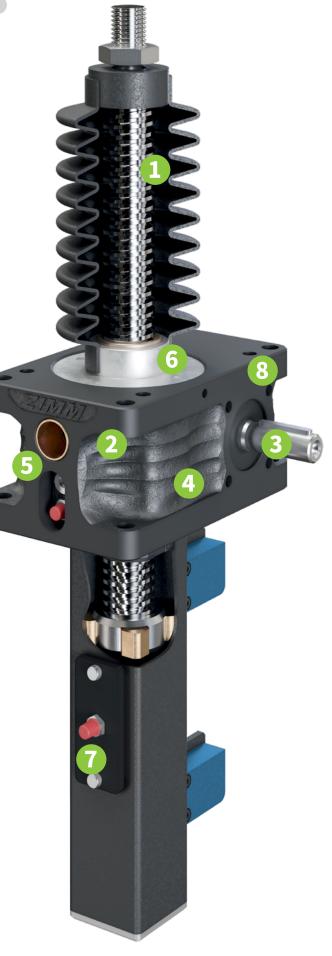

- Spindle with trapezoidal or ball thread Depending on the requirements for economy, accuracy and speed
- High performance gearing
  Hardened and ground for outstanding
  durability and energy efficiency
- Standardised flanges and attachments
  In stock for commercially available engines
- Corrosion protection ex works
  Consistent basic protection as standard;
  further protection levels and desired colours possible