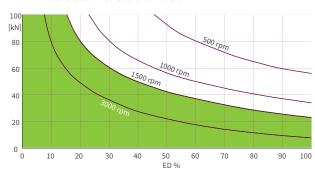

## High performance gearbox ZE-H Characteristics and duty cycle thermal limit

These curves are for guidance under standard industrial conditions (ambient temperature etc.) and correct maintenance (lubrication etc.). They are based on the ZIMM standard trapezoidal thread. With the use of a ball screw, the operation cycles can be many times longer.

## LD /0

ZE-H 100 Oil lubricated with 9:1 ratio

ZE-H 150 Oil lubricated with 9:1 ratio

ZE-H 200 Oil lubricated with 8:1 ratio

ZE-H 35 Oil lubricated 28:1 ratio

ZE-H 50 Oil lubricated 28:1 ratio

ZE-H 100 Oil lubricated 36:1 ratio

ZE-H 150 Oil lubricated 36:1 ratio

ZE-H 200 Oil lubricated 24:1 ratio