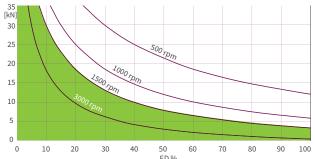

## High performance gearbox ZE-H Characteristics and duty cycle thermal limit

These curves are for guidance under standard industrial conditions (ambient temperature etc.) and correct maintenance (lubrication etc.). They are based on the ZIMM standard trapezoidal thread. With the use of a ball screw, the operation cycles can be many times longer.

## ZE-H 35 Oil lubricated with 7:1 ratio