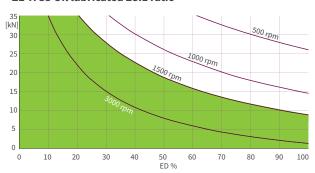

## High performance gearbox ZE-H Characteristics and duty cycle thermal limit

These curves are for guidance under standard industrial conditions (ambient temperature etc.) and correct maintenance (lubrication etc.). They are based on the ZIMM standard trapezoidal thread. With the use of a ball screw, the operation cycles can be many times longer.

## ZE-H 35 Oil lubricated with 7:1 ratio