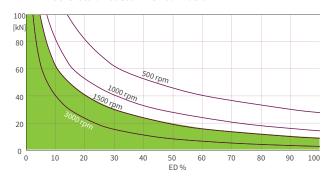

## High performance gearbox ZE-H Characteristics and duty cycle thermal limit

These curves are for guidance under standard industrial conditions (ambient temperature etc.) and correct maintenance (lubrication etc.). They are based on the ZIMM standard trapezoidal thread. With the use of a ball screw, the operation cycles can be many times longer.

## LD /0

ZE-H 100 Oil lubricated with 9:1 ratio

ZE-H 150 Oil lubricated with 9:1 ratio

ZE-H 200 Oil lubricated with 8:1 ratio

ZE-H 35 Oil lubricated 28:1 ratio

ZE-H 50 Oil lubricated 28:1 ratio

ZE-H 100 Oil lubricated 36:1 ratio