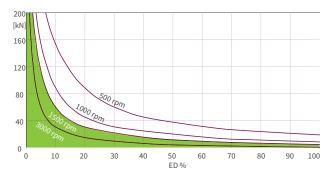

## High performance gearbox ZE-H Characteristics and duty cycle thermal limit

These curves are for guidance under standard industrial conditions (ambient temperature etc.) and correct maintenance (lubrication etc.). They are based on the ZIMM standard trapezoidal thread. With the use of a ball screw, the operation cycles can be many times longer.

## LD /0

ZE-H 100 Oil lubricated with 9:1 ratio

ZE-H 150 Oil lubricated with 9:1 ratio

ZE-H 200 Oil lubricated with 8:1 ratio

ZE-H 35 Oil lubricated 28:1 ratio

ZE-H 50 Oil lubricated 28:1 ratio

ZE-H 100 Oil lubricated 36:1 ratio