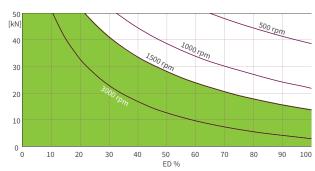

## High performance gearbox ZE-H Characteristics and duty cycle thermal limit

These curves are for guidance under standard industrial conditions (ambient temperature etc.) and correct maintenance (lubrication etc.). They are based on the ZIMM standard trapezoidal thread. With the use of a ball screw, the operation cycles can be many times longer.

## LD /0

ZE-H 100 Oil lubricated with 9:1 ratio

ZE-H 150 Oil lubricated with 9:1 ratio

ZE-H 200 Oil lubricated with 8:1 ratio

ZE-H 35 Oil lubricated 28:1 ratio

ZE-H 50 Oil lubricated 28:1 ratio

ZE-H 100 Oil lubricated 36:1 ratio