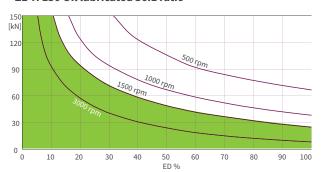

## High performance gearbox ZE-H Characteristics and duty cycle thermal limit

These curves are for guidance under standard industrial conditions (ambient temperature etc.) and correct maintenance (lubrication etc.). They are based on the ZIMM standard trapezoidal thread. With the use of a ball screw, the operation cycles can be many times longer.

## ZE-H 35 Oil lubricated with 7:1 ratio