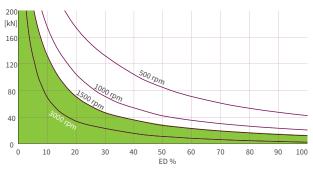

## High performance gearbox ZE-H Characteristics and duty cycle thermal limit

These curves are for guidance under standard industrial conditions (ambient temperature etc.) and correct maintenance (lubrication etc.). They are based on the ZIMM standard trapezoidal thread. With the use of a ball screw, the operation cycles can be many times longer.

## LD /0

ZE-H 100 Oil lubricated with 9:1 ratio

ZE-H 150 Oil lubricated with 9:1 ratio

ZE-H 200 Oil lubricated with 8:1 ratio

ZE-H 35 Oil lubricated 28:1 ratio

ZE-H 50 Oil lubricated 28:1 ratio

ZE-H 100 Oil lubricated 36:1 ratio