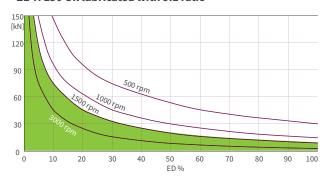

## High performance gearbox ZE-H Characteristics and duty cycle thermal limit

These curves are for guidance under standard industrial conditions (ambient temperature etc.) and correct maintenance (lubrication etc.). They are based on the ZIMM standard trapezoidal thread. With the use of a ball screw, the operation cycles can be many times longer.

## LD /0

ZE-H 100 Oil lubricated with 9:1 ratio

ZE-H 150 Oil lubricated with 9:1 ratio

ZE-H 200 Oil lubricated with 8:1 ratio

ZE-H 35 Oil lubricated 28:1 ratio

ZE-H 50 Oil lubricated 28:1 ratio

ZE-H 100 Oil lubricated 36:1 ratio

ZE-H 150 Oil lubricated 36:1 ratio

ZE-H 200 Oil lubricated 24:1 ratio