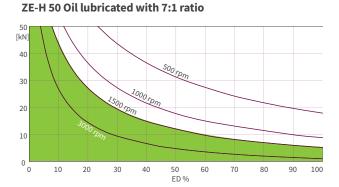

## High performance gearbox ZE-H Characteristics and duty cycle thermal limit

These curves are for guidance under standard industrial conditions (ambient temperature etc.) and correct maintenance (lubrication etc.). They are based on the ZIMM standard trapezoidal thread. With the use of a ball screw, the operation cycles can be many times longer.

## LD /0

ZE-H 100 Oil lubricated with 9:1 ratio

ZE-H 150 Oil lubricated with 9:1 ratio

ZE-H 200 Oil lubricated with 8:1 ratio

ZE-H 35 Oil lubricated 28:1 ratio

ZE-H 50 Oil lubricated 28:1 ratio

ZE-H 100 Oil lubricated 36:1 ratio